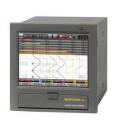

### **GRAPHIC RECORDER**

#### **PICTURE**

#### FICIURE

- Product : GRAPHIC RECORDER
- Category: PAPERLESS RECORDER
- Description This product is a new Graphic Recorder and set the system,.
- Feature :
- Recorder Size: 100mm, 180mm
- Graphic Display: 5.2" TFT LCD, 12.1" TFT LCD
- Internal Memory: 64MB, 96MB
- External Memory : CF Card 4GB, SD Card 2GB
- Input Channel: 6ch ~ 48ch
- Model: KR2000, KR3000, SDR100, 6100A,
- 6180A
- These products are the domestic production can be applied in many fields such as semiconductor, steel, pharmaceutical, electronics, appliances, machinery, metal, ceramics, chemicals, papermaking Plant, food products.