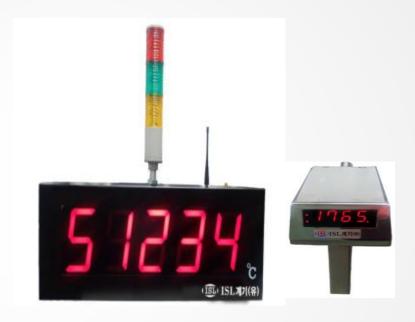

### WIRELESS MELTING THERMOMETER

### **PICTURE**

### **INFORMATION**

Product: WIRELESS MELTING THERMOMETER

Category: MELTING THERMOMETER

Description : MELTING THERMOMETER can be measured  $0 \sim 1700 \,^{\circ}\text{C}$  temperature range.

• Feature :

Input type: R, S, K

Holder material: SUS316 OR SUS304

Wasting Thermocouple length:

150~1500mm

Wireless area: 500M

Maximum Each Thermometer: 8ch

Model: ISL-WLT SERIES

 This product is available for the overall sector steel melting, aluminum melting process.