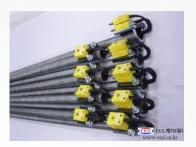

### **THERMOCOUPLE**

### **PICTURE**

### **INFORMATION**

Product : THERMOCOUPLE

Category: THERMOCOUPLE

Description : With thermocouple type K , it is designed to measure range  $-200 \sim 1300 \, ^{\circ}$ C.

Feature:

Material of tube: SUS310S OR SUS316 OR

SUS304

Diameter of: 21.7Φ OR OTHER

Length of: 100~3000mm

KS CLASS B

Model: ISLS-2000 Series

 This product is available for the overall sector automotive, steel, pharmaceutical, shipbuilding, etc.