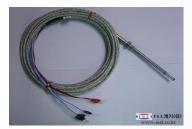

### **LEVEL SWITCH**

### **PICTURE**

(ISL) ISL계기(유)

### **INFORMATION**

Product : LEVEL SWITCH

Category : LEVEL SWITCH

 Description: This product can be used 2 points contact output or control of many points contact.

Feature :

Contact type: NORMAL OPEN Number of HIGH, LOW and more

LENGTH: 100~2000 mm

MATRIAL: SUS304 OR SUS 316

CONNECTION: 2" SOCKET and other

PIPE DIAMETER: 8.0~13.0Φ

Model: ISLS-600, 700 Series

 This product is available for the overall sector automotive, steel, pharmaceutical, shipbuilding, chemical, etc.