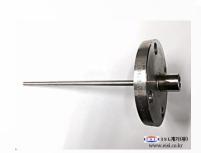

### **THERMOCOUPLE**

### **PICTURE**

### **INFORMATION**

Product : THERMOCOUPLE

Category: THERMOCOUPLE

Description : With thermocouple type K , it is designed to measure range  $-200 \sim 1300 \, ^{\circ}$ C.

Feature:

Material of tube: SUS310S OR SUS316 OR

SUS304

Diameter of: 21.7Φ OR OTHER

Length of: 100~3000mm

KS CLASS B

Model: ISLS-2000 Series

 This product is available for the overall sector automotive, steel, pharmaceutical, shipbuilding, etc.