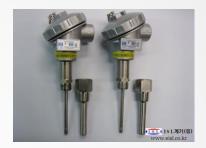

### SHEATH THERMOCOUPLE

#### **PICTURE**

### **INFORMATION**

- Product: SHEATH THERMOCOUPLE
- Category: THERMOCOUPLE
- Description: SHEATHED THERMOCOUPLE can measure a wide range of temperature from -200 ℃ to 1300 ℃.
- Feature:

This product can be made THERMOCOUPLE K, J, R, T, N, etc. Selecting length, thickness, material etc. you can customize and use this product.

- Model: ISL-1000 Series
- This product is available for the overall sector automotive, steel, pharmaceutical, shipbuilding, chemical, etc.