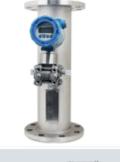

### **FLOW METER**

### **PICTURE**

### **INFORMATION**

Product: FLOW METER

Category: FLOW

Description: This product is a Digital Flow meter and set the system, succeeding the current

accuracy:  $\pm 2.5\%$ ,  $\pm 0.5\%$ 

Model: KOI, KMT, KOT, KOM, MH Series

These products are the domestic production can be applied in many fields such as semiconductor, steel, pharmaceutical, electronics, appliances, machinery, metal, ceramics, chemicals, papermaking Plant, food products.