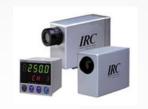

### **INFRARED THERMOMETER**

### **PICTURE**

- Product : INFRARED THERMOMETER
- Category: INFRARED THERMOMETER
- Description: This product is a non-contact thermometer and set the system, can measure a wide range of temperature from -20  $^{\circ}$ C to 3000  $^{\circ}$ C.

- Model: IR-CA, IR-CS, IR-FA, IR-SA, IR40, IR20
- These products are the domestic production can be applied in many fields such as semiconductor, steel, pharmaceutical, electronics, appliances, machinery, metal, ceramics, chemicals, papermaking Plant, food products