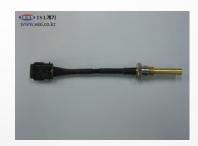

### SHEATH THERMOCOUPLE

#### **PICTURE**

### **INFORMATION**

- Product: SHEATH THERMOCOUPLE
- Category: THERMOCOUPLE
- Description: SHEATHED THERMOCOUPLE can measure a wide range of temperature from -200 ℃ to 1300 ℃.
- Feature:

This product can be made THERMOCOUPLE K, J, R, T, N, etc. Selecting length, thickness, material etc. you can customize and use this product.

- Model: ISL-1000 Series
- This product is available for the overall sector automotive, steel, pharmaceutical, shipbuilding, chemical, etc.