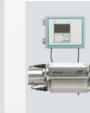

### **FLOW METER**

### **PICTURE**

### **INFORMATION**

Product: FLOW METER

Category: FLOW

Description: This product is a Digital Flow meter and set the system, succeeding the current

accuracy:  $\pm 2.5\%$ ,  $\pm 0.5\%$ 

Model: KOI, KMT, KOT, KOM, MH Series

These products are the domestic production can be applied in many fields such as semiconductor, steel, pharmaceutical, electronics, appliances, machinery, metal, ceramics, chemicals, papermaking Plant, food products.