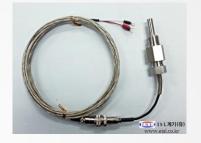

### RESISTANCE THERMOMETER SENSOR

#### **PICTURE**

(ISL) ISL계기(유

### **INFORMATION**

Product: RTD

Category : R.T.D(RTD)

Description: It is a PT 100 device and can measure the -200  $\sim$  300  $^{\circ}$ C. by applying a circular connectors It is easy to remove and attach.

• Feature :

Material of protection: SUS316L OR SUS304

Diameter of: 3.2Φ OR OTHER

Length of: 50~1000mm

Connection screw: PT1/2 OR OTHER

KS CLASS A

Model: ISL-4000 Series

 This product is available for the overall sector automotive, steel, pharmaceutical, shipbuilding, chemical, etc.