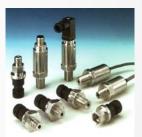

### PRESSURE TRANSMITTER

#### **PICTURE**

- Product : PRESSURE TRANSMITTER
- Category: PRESSURE
- Description: This product is a Precision pressure Transmitter and set the system, succeeding the current accuracy:  $\pm 0.2\%$ ,  $\pm 0.05\%$

- Model: MS-P100, MSP-200, MS-P500, VPRQ,
- VPRT, EXVPM Series
- These products are the domestic production can be applied in many fields such as semiconductor, steel, pharmaceutical, electronics, appliances, machinery, metal, ceramics, chemicals, papermaking Plant, food products.