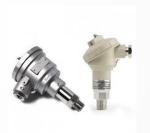

### RESISTANCE THERMOMETER SENSOR

### **INFORMATION**

Product: RTD

Category : R.T.D(RTD)

Description: It is a PT 100 device and can measure the -200  $\sim$  300  $^{\circ}$ C. by applying a circular connectors It is easy to remove and attach.

• Feature :

Material of protection: SUS316L OR SUS304

Diameter of: 3.2Φ OR OTHER

Length of: 50~1000mm

Connection screw: PT1/2 OR OTHER

KS CLASS A

Model: ISL-4000 Series

 This product is available for the overall sector automotive, steel, pharmaceutical, shipbuilding, chemical, etc.