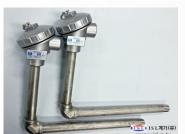

### **THERMOCOUPLE**

### **PICTURE**

### **INFORMATION**

Product : THERMOCOUPLE

Category: THERMOCOUPLE

Description : With thermocouple type K , it is designed to measure range  $-200 \sim 1300 \, ^{\circ}$ C.

Feature:

Material of tube: SUS310S OR SUS316 OR

SUS304

Diameter of: 21.7Φ OR OTHER

Length of: 100~3000mm

KS CLASS B

Model: ISLS-2000 Series

 This product is available for the overall sector automotive, steel, pharmaceutical, shipbuilding, etc.