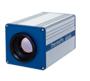

### **INFRARED THERMOMETER**

### **PICTURE**

- Product : INFRARED THERMOMETER
- Category: INFRARED THERMOMETER
- Description: This product is a non-contact thermometer and set the system, can measure a wide range of temperature from -20  $^{\circ}$ C to 3000  $^{\circ}$ C.

- Model: IR-CA, IR-CS, IR-FA, IR-SA, IR40, IR20
- These products are the domestic production can be applied in many fields such as semiconductor, steel, pharmaceutical, electronics, appliances, machinery, metal, ceramics, chemicals, papermaking Plant, food products