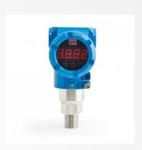

### **POWER REGULATOR**

### **INFORMATION**

Product: POWER REGULATOR

Category: SCR

 Description: These products are new Digital Power Regulator and set the system. These product s are True Power Control is Possible.

Feature :

Control Type: Phase Angle and Zero Cross

Switching.

Controlled Phases: 1 $\Phi$  / 3 $\Phi$  Maximum Voltage: 500V, 690V Maximum Current: 800A  $\sim$  4000A

Model: EPower, Epack, JT, JS, JU, STR Series

• These products are the domestic production can be applied in many fields such as semiconductor, steel, pharmaceutical, electronics, appliances, machinery, metal, ceramics, chemicals, papermaking Plant, food products.