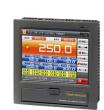

### **GRAPHIC RECORDER**

#### **PICTURE**

#### FICIURE

- Product : GRAPHIC RECORDER
- Category: PAPERLESS RECORDER
- Description This product is a new Graphic Recorder and set the system,.
- Feature :
- Recorder Size: 100mm, 180mm
- Graphic Display: 5.2" TFT LCD, 12.1" TFT LCD
- Internal Memory: 64MB, 96MB
- External Memory : CF Card 4GB, SD Card 2GB
- Input Channel: 6ch ~ 48ch
- Model: KR2000, KR3000, SDR100, 6100A,
- 6180A
- These products are the domestic production can be applied in many fields such as semiconductor, steel, pharmaceutical, electronics, appliances, machinery, metal, ceramics, chemicals, papermaking Plant, food products.