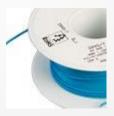

### THERMOCOUPLE WIRE

#### **PICTURE**

### **INFORMATION**

- Product: THERMOCOUPLE WIRE and EXTENTION WIRE
- Category: WIRE & CABLE
- Description: This Product is a High-Accuracy and High-Temperature thermocouple wire and Extension wire.
- Feature
- Element wire: AWG36 ~AWG18
- Insulation material: PVC, TEFRON, Glass Fiber, Ceramic Fiber

These products are the domestic production can be applied in many fields such as semiconductor, aerospace, steel, pharmaceutical, electronics, appliances, machinery, metal, ceramics, chemicals, papermaking Plant.