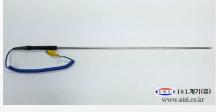

### **LEVEL SWITCH**

### **PICTURE**

(ISL) ISL계기(유)

### **INFORMATION**

Product : LEVEL SWITCH

Category : LEVEL SWITCH

 Description: This product can be used 2 points contact output or control of many points contact.

Feature :

Contact type: NORMAL OPEN Number of HIGH, LOW and more

LENGTH: 100~2000 mm

MATRIAL: SUS304 OR SUS 316

CONNECTION: 2" SOCKET and other

PIPE DIAMETER: 8.0~13.0Φ

Model: ISLS-600, 700 Series

 This product is available for the overall sector automotive, steel, pharmaceutical, shipbuilding, chemical, etc.