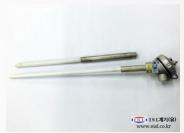

### RESISTANCE THERMOMETER SENSOR

#### **PICTURE**

(ISL) ISL계기(유

### **INFORMATION**

Product: RTD

Category : R.T.D(RTD)

Description: It is a PT 100 device and can measure the -200  $\sim$  300  $^{\circ}$ C. by applying a circular connectors It is easy to remove and attach.

• Feature :

Material of protection: SUS316L OR SUS304

Diameter of: 3.2Φ OR OTHER

Length of: 50~1000mm

Connection screw: PT1/2 OR OTHER

KS CLASS A

Model: ISL-4000 Series

 This product is available for the overall sector automotive, steel, pharmaceutical, shipbuilding, chemical, etc.