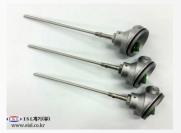

### **THERMOCOUPLE**

### **PICTURE**

### **INFORMATION**

Product : THERMOCOUPLE

Category: THERMOCOUPLE

Description : With thermocouple type K , it is designed to measure range  $-200 \sim 1300 \, ^{\circ}$ C.

Feature:

Material of tube: SUS310S OR SUS316 OR

SUS304

Diameter of: 21.7Φ OR OTHER

Length of: 100~3000mm

KS CLASS B

Model: ISLS-2000 Series

 This product is available for the overall sector automotive, steel, pharmaceutical, shipbuilding, etc.