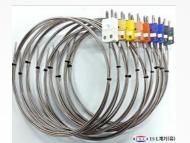

### SHEATH THERMOCOUPLE

#### **PICTURE**

### **INFORMATION**

- Product: SHEATH THERMOCOUPLE
- Category: THERMOCOUPLE
- Description: SHEATHED THERMOCOUPLE can measure a wide range of temperature from -200 ℃ to 1300 ℃.
- Feature:

This product can be made THERMOCOUPLE K, J, R, T, N, etc. Selecting length, thickness, material etc. you can customize and use this product.

- Model: ISL-1000 Series
- This product is available for the overall sector automotive, steel, pharmaceutical, shipbuilding, chemical, etc.