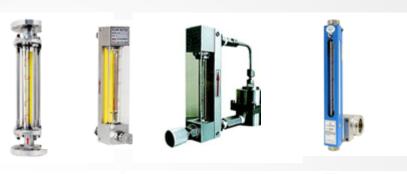

### **FLOW METER**

### **PICTURE**

### **INFORMATION**

Product: FLOW METER

Category: FLOW

Description: This product is a Digital Flow meter and set the system, succeeding the current

accuracy:  $\pm 2.5\%$ ,  $\pm 0.5\%$ 

Model: KOI, KMT, KOT, KOM, MH Series

These products are the domestic production can be applied in many fields such as semiconductor, steel, pharmaceutical, electronics, appliances, machinery, metal, ceramics, chemicals, papermaking Plant, food products.