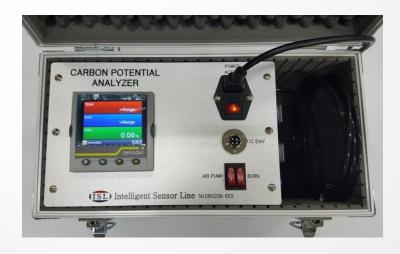

### **CARBON PROBE**

### **PICTURE**

### **INFORMATION**

Product: CARBON PROBE

Category: OXYGEN SENSOR

 Description: This product is a compact, lightweight and simple.

 Feature: High-temperature carburizing heat treating and endothermic gas generators.
 High accuracy and repeatability.
 High efficiency, low maintenance.
 Compatible with all carbon controls.

Probe Out diameter: 21.7Φ

Probe length: 600mm / 700mm

Probe material: SUS310

Probe Connection Fitting: PT1"

Model: CP-600-X1 / CP-700-X1

It is control furnace atmospheres and generator gas supplies over the full range of carburizing hardening applications.