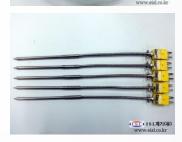

### RESISTANCE THERMOMETER SENSOR

#### **PICTURE**

(ISL) ISL계기(유

### **INFORMATION**

Product: RTD

Category : R.T.D(RTD)

Description: It is a PT 100 device and can measure the -200  $\sim$  300  $^{\circ}$ C. by applying a circular connectors It is easy to remove and attach.

• Feature :

Material of protection: SUS316L OR SUS304

Diameter of: 3.2Φ OR OTHER

Length of: 50~1000mm

Connection screw: PT1/2 OR OTHER

KS CLASS A

Model: ISL-4000 Series

 This product is available for the overall sector automotive, steel, pharmaceutical, shipbuilding, chemical, etc.