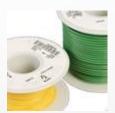

### THERMOCOUPLE WIRE

#### **PICTURE**

### **INFORMATION**

- Product: THERMOCOUPLE WIRE and EXTENTION WIRE
- Category: WIRE & CABLE
- Description: This Product is a High-Accuracy and High-Temperature thermocouple wire and Extension wire.
- Feature
- Element wire: AWG36 ~AWG18
- Insulation material: PVC, TEFRON, Glass Fiber, Ceramic Fiber

These products are the domestic production can be applied in many fields such as semiconductor, aerospace, steel, pharmaceutical, electronics, appliances, machinery, metal, ceramics, chemicals, papermaking Plant.