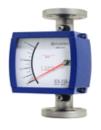

### **FLOW METER**

### **PICTURE**

### **INFORMATION**

Product: FLOW METER

Category: FLOW

Description: This product is a Digital Flow meter and set the system, succeeding the current

accuracy:  $\pm 2.5\%$ ,  $\pm 0.5\%$ 

Model: KOI, KMT, KOT, KOM, MH Series

These products are the domestic production can be applied in many fields such as semiconductor, steel, pharmaceutical, electronics, appliances, machinery, metal, ceramics, chemicals, papermaking Plant, food products.