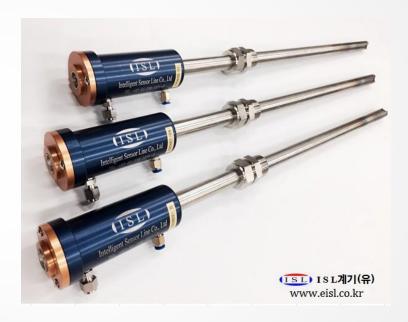

### SHEATH THERMOCOUPLE

#### **PICTURE**

### **INFORMATION**

- Product: SHEATH THERMOCOUPLE
- Category: THERMOCOUPLE
- Description: SHEATHED THERMOCOUPLE can measure a wide range of temperature from -200 ℃ to 1300 ℃.
- Feature:

This product can be made THERMOCOUPLE K, J, R, T, N, etc. Selecting length, thickness, material etc. you can customize and use this product.

- Model: ISL-1000 Series
- This product is available for the overall sector automotive, steel, pharmaceutical, shipbuilding, chemical, etc.