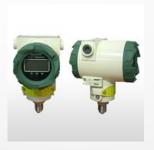

### PRESSURE TRANSMITTER

#### **PICTURE**

- Product : PRESSURE TRANSMITTER
- Category: PRESSURE
- Description: This product is a Precision pressure Transmitter and set the system, succeeding the current accuracy:  $\pm 0.2\%$ ,  $\pm 0.05\%$

- Model: MS-P100, MSP-200, MS-P500, VPRQ,
- VPRT, EXVPM Series
- These products are the domestic production can be applied in many fields such as semiconductor, steel, pharmaceutical, electronics, appliances, machinery, metal, ceramics, chemicals, papermaking Plant, food products.