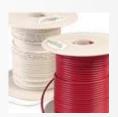

### THERMOCOUPLE WIRE

#### **PICTURE**

### **INFORMATION**

- Product: THERMOCOUPLE WIRE and EXTENTION WIRE
- Category: WIRE & CABLE
- Description: This Product is a High-Accuracy and High-Temperature thermocouple wire and Extension wire.
- Feature
- Element wire: AWG36 ~AWG18
- Insulation material: PVC, TEFRON, Glass Fiber, Ceramic Fiber

These products are the domestic production can be applied in many fields such as semiconductor, aerospace, steel, pharmaceutical, electronics, appliances, machinery, metal, ceramics, chemicals, papermaking Plant.