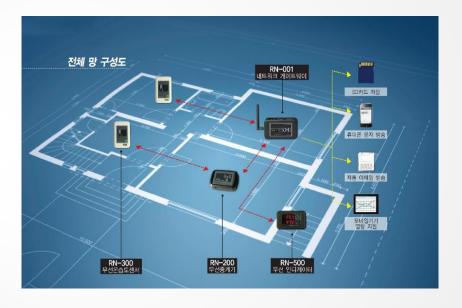

### WIRELESS DATA MONITORING SOLUTION

#### **PICTURE**

- Product : WIRELESS DATA MONITORING SOLUTION
- Category: WIRELESS DATA MONITORING
- Description: It is real time wireless data monitoring system in industry the scene.
- Feature: Support a variety of communication methods, 2.4GHz wireless communication, Industrial MODBUS TCP, HTTP for Web Server, Remote Setup TELNET.

- Model: RN001, RN300, RN910, RN200, RN500
- Professional monitoring software.
  Cloud Monitoring Services.
  Automatic report output.
  PC Type Monitoring Software