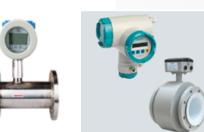

### **FLOW METER**

### **PICTURE**

### **INFORMATION**

Product: FLOW METER

Category: FLOW

Description: This product is a Digital Flow meter and set the system, succeeding the current

accuracy:  $\pm 2.5\%$ ,  $\pm 0.5\%$ 

Model: KOI, KMT, KOT, KOM, MH Series

These products are the domestic production can be applied in many fields such as semiconductor, steel, pharmaceutical, electronics, appliances, machinery, metal, ceramics, chemicals, papermaking Plant, food products.