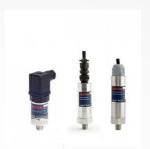

### PRESSURE TRANSMITTER

#### **PICTURE**

- Product : PRESSURE TRANSMITTER
- Category: PRESSURE
- Description: This product is a Precision pressure Transmitter and set the system, succeeding the current accuracy:  $\pm 0.2\%$ ,  $\pm 0.05\%$

- Model: MS-P100, MSP-200, MS-P500, VPRQ,
- VPRT, EXVPM Series
- These products are the domestic production can be applied in many fields such as semiconductor, steel, pharmaceutical, electronics, appliances, machinery, metal, ceramics, chemicals, papermaking Plant, food products.