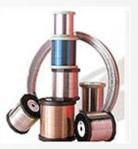

### THERMOCOUPLE WIRE

#### **PICTURE**

### **INFORMATION**

- Product: THERMOCOUPLE WIRE and EXTENTION WIRE
- Category: WIRE & CABLE
- Description: This Product is a High-Accuracy and High-Temperature thermocouple wire and Extension wire.
- Feature
- Element wire: AWG36 ~AWG18
- Insulation material: PVC, TEFRON, Glass Fiber, Ceramic Fiber

These products are the domestic production can be applied in many fields such as semiconductor, aerospace, steel, pharmaceutical, electronics, appliances, machinery, metal, ceramics, chemicals, papermaking Plant.