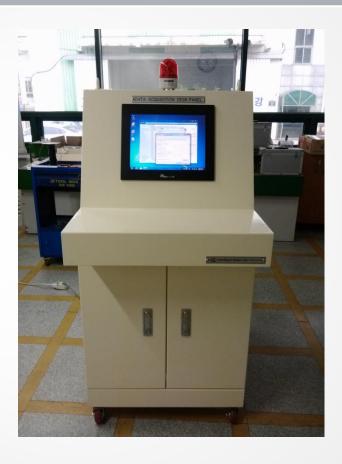

## **DATA ACCQUISITION UNIT**

### **PICTURE**

### **INFORMATION**

Product: DATA ACCQUISITION UNIT

Category: DATA ACCQUISITION

Description:

The multi point analog data collection and alarm device

Feature: This product's features are a real-time monitoring and data collection performed at the same time, while the real-time alarm information is available, it is easy and simple to install and configure.

Model: ISL-SYS-DAQ

This auto parts plant product is designed for the heat management system. Can be used for any purpose other than.