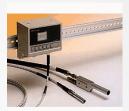

### WIRELESS MELTING THERMOMETER

### **INFORMATION**

Product: WIRELESS MELTING THERMOMETER

Category: MELTING THERMOMETER

Description : MELTING THERMOMETER can be measured  $0 \sim 1700 \,^{\circ}\text{C}$  temperature range.

• Feature :

Input type: R, S, K

Holder material: SUS316 OR SUS304

Wasting Thermocouple length:

150~1500mm

Wireless area: 500M

Maximum Each Thermometer: 8ch

Model: ISL-WLT SERIES

 This product is available for the overall sector steel melting, aluminum melting process.