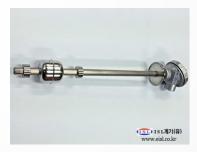

### RESISTANCE THERMOMETER SENSOR

#### **PICTURE**

(ISL) ISL계기(유

### **INFORMATION**

Product: RTD

Category : R.T.D(RTD)

Description: It is a PT 100 device and can measure the -200  $\sim$  300  $^{\circ}$ C. by applying a circular connectors It is easy to remove and attach.

• Feature :

Material of protection: SUS316L OR SUS304

Diameter of: 3.2Φ OR OTHER

Length of: 50~1000mm

Connection screw: PT1/2 OR OTHER

KS CLASS A

Model: ISL-4000 Series

 This product is available for the overall sector automotive, steel, pharmaceutical, shipbuilding, chemical, etc.