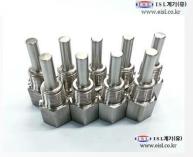

### **CARBON PROBE**

### **PICTURE**

### **INFORMATION**

Product: CARBON PROBE

Category: OXYGEN SENSOR

 Description: This product is a compact, lightweight and simple.

 Feature: High-temperature carburizing heat treating and endothermic gas generators.
 High accuracy and repeatability.
 High efficiency, low maintenance.
 Compatible with all carbon controls.

Probe Out diameter: 21.7Φ

Probe length: 600mm / 700mm

Probe material: SUS310

Probe Connection Fitting: PT1"

Model: CP-600-X1 / CP-700-X1

It is control furnace atmospheres and generator gas supplies over the full range of carburizing hardening applications.