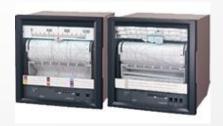

## **ANALOG/HYBRID RECORDER**

#### **PICTURE**

### **INFORMATION**

- Product: ANALOG RECORDER, HYBRID –
- RECORDER
- Category: PAPER RECORDER
- Description This product is a new Digital Hybrid Recorder and Analog Recorder and High Speed Multi Large Recorder.
- Feature :

Recorder Size: 100mm, 180mm, 250mm

External Memory: SD Card 2GB (Hybrid Type)

Input Channel: 6ch ~ 48ch

- Model: AH4000, AL4000, LE5000, EH3000, EL3000
- •
- These products are the domestic production can be applied in many fields such as semiconductor, steel, pharmaceutical, electronics, appliances, machinery, metal, ceramics, chemicals, papermaking Plant, food products.