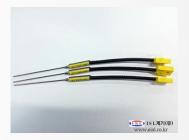

### SHEATH THERMOCOUPLE

#### **PICTURE**

### **INFORMATION**

- Product: SHEATH THERMOCOUPLE
- Category: THERMOCOUPLE
- Description: SHEATHED THERMOCOUPLE can measure a wide range of temperature from -200 ℃ to 1300 ℃.
- Feature:

This product can be made THERMOCOUPLE K, J, R, T, N, etc. Selecting length, thickness, material etc. you can customize and use this product.

- Model: ISL-1000 Series
- This product is available for the overall sector automotive, steel, pharmaceutical, shipbuilding, chemical, etc.