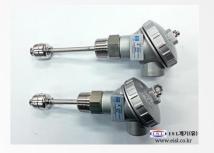

### **THERMOCOUPLE**

### **PICTURE**

### **INFORMATION**

Product : THERMOCOUPLE

Category: THERMOCOUPLE

Description : With thermocouple type K , it is designed to measure range  $-200 \sim 1300 \, ^{\circ}$ C.

Feature:

Material of tube: SUS310S OR SUS316 OR

SUS304

Diameter of: 21.7Φ OR OTHER

Length of: 100~3000mm

KS CLASS B

Model: ISLS-2000 Series

 This product is available for the overall sector automotive, steel, pharmaceutical, shipbuilding, etc.