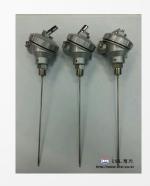

### SHEATH THERMOCOUPLE

#### **PICTURE**

### **INFORMATION**

- Product: SHEATH THERMOCOUPLE
- Category: THERMOCOUPLE
- Description: SHEATHED THERMOCOUPLE can measure a wide range of temperature from -200 ℃ to 1300 ℃.
- Feature:

This product can be made THERMOCOUPLE K, J, R, T, N, etc. Selecting length, thickness, material etc. you can customize and use this product.

- Model: ISL-1000 Series
- This product is available for the overall sector automotive, steel, pharmaceutical, shipbuilding, chemical, etc.