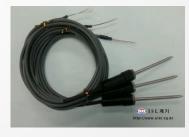

### THERMOCOUPLE WIRE

#### **PICTURE**

### **INFORMATION**

- Product: THERMOCOUPLE WIRE and EXTENTION WIRE
- Category: WIRE & CABLE
- Description: This Product is a High-Accuracy and High-Temperature thermocouple wire and Extension wire.
- Feature
- Element wire: AWG36 ~AWG18
- Insulation material: PVC, TEFRON, Glass Fiber, Ceramic Fiber