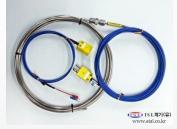

### RESISTANCE THERMOMETER SENSOR

#### **PICTURE**

(ISL) ISL계기(유

### **INFORMATION**

Product: RTD

Category : R.T.D(RTD)

Description: It is a PT 100 device and can measure the -200  $\sim$  300  $^{\circ}$ C. by applying a circular connectors It is easy to remove and attach.

• Feature :

Material of protection: SUS316L OR SUS304

Diameter of: 3.2Φ OR OTHER

Length of: 50~1000mm

Connection screw: PT1/2 OR OTHER

KS CLASS A

Model: ISL-4000 Series

 This product is available for the overall sector automotive, steel, pharmaceutical, shipbuilding, chemical, etc.