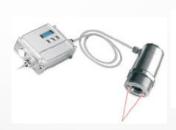

### **INFRARED THERMOMETER**

### **PICTURE**

- Product : INFRARED THERMOMETER
- Category: INFRARED THERMOMETER
- Description: This product is a non-contact thermometer and set the system, can measure a wide range of temperature from -20  $^{\circ}$ C to 3000  $^{\circ}$ C.

- Model: IR-CA, IR-CS, IR-FA, IR-SA, IR40, IR20
- These products are the domestic production can be applied in many fields such as semiconductor, steel, pharmaceutical, electronics, appliances, machinery, metal, ceramics, chemicals, papermaking Plant, food products