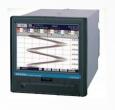

### **GRAPHIC RECORDER**

#### **PICTURE**

#### FICIURE

- Product : GRAPHIC RECORDER
- Category: PAPERLESS RECORDER
- Description This product is a new Graphic Recorder and set the system,.
- Feature :
- Recorder Size: 100mm, 180mm
- Graphic Display: 5.2" TFT LCD, 12.1" TFT LCD
- Internal Memory: 64MB, 96MB
- External Memory : CF Card 4GB, SD Card 2GB
- Input Channel: 6ch ~ 48ch
- Model: KR2000, KR3000, SDR100, 6100A,
- 6180A
- These products are the domestic production can be applied in many fields such as semiconductor, steel, pharmaceutical, electronics, appliances, machinery, metal, ceramics, chemicals, papermaking Plant, food products.