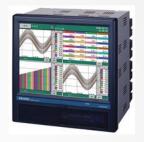

### **GRAPHIC RECORDER**

#### **PICTURE**

#### FICIURE

- Product : GRAPHIC RECORDER
- Category: PAPERLESS RECORDER
- Description This product is a new Graphic Recorder and set the system,.
- Feature :
- Recorder Size: 100mm, 180mm
- Graphic Display: 5.2" TFT LCD, 12.1" TFT LCD
- Internal Memory: 64MB, 96MB
- External Memory : CF Card 4GB, SD Card 2GB
- Input Channel: 6ch ~ 48ch
- Model: KR2000, KR3000, SDR100, 6100A,
- 6180A
- These products are the domestic production can be applied in many fields such as semiconductor, steel, pharmaceutical, electronics, appliances, machinery, metal, ceramics, chemicals, papermaking Plant, food products.