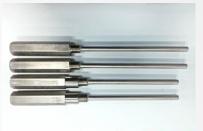

### **THERMOCOUPLE**

### **PICTURE**

### **INFORMATION**

Product : THERMOCOUPLE

Category: THERMOCOUPLE

Description : With thermocouple type K , it is designed to measure range  $-200 \sim 1300 \, ^{\circ}$ C.

Feature:

Material of tube: SUS310S OR SUS316 OR

SUS304

Diameter of: 21.7Φ OR OTHER

Length of: 100~3000mm

KS CLASS B

Model: ISLS-2000 Series

 This product is available for the overall sector automotive, steel, pharmaceutical, shipbuilding, etc.