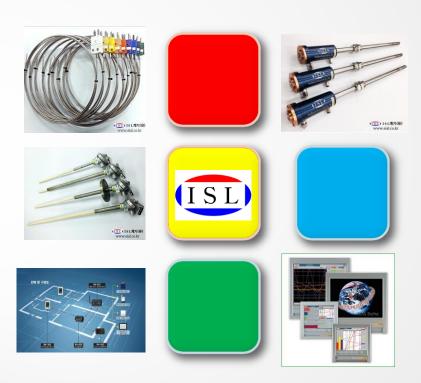

## SALES SECTOR

### SHEATH THERMOCOUPLE

#### **PICTURE**

### **INFORMATION**

- Product: SHEATH THERMOCOUPLE
- Category: THERMOCOUPLE
- Description: SHEATHED THERMOCOUPLE can measure a wide range of temperature from -200 ℃ to 1300 ℃.
- Feature:

This product can be made THERMOCOUPLE K, J, R, T, N, etc. Selecting length, thickness, material etc. you can customize and use this product.

- Model: ISL-1000 Series
- This product is available for the overall sector automotive, steel, pharmaceutical, shipbuilding, chemical, etc.

### **THERMOCOUPLE**

### **PICTURE**

### **INFORMATION**

Product : THERMOCOUPLE

Category: THERMOCOUPLE

Description : With thermocouple type K , it is designed to measure range  $-200 \sim 1300 \, ^{\circ}$ C.

Feature:

Material of tube: SUS310S OR SUS316 OR

### RESISTANCE THERMOMETER SENSOR

#### **PICTURE**

(ISL) ISL계기(유

### **INFORMATION**

Product: RTD

Category : R.T.D(RTD)

Description: It is a PT 100 device and can measure the -200  $\sim$  300  $^{\circ}$ C. by applying a circular connectors It is easy to remove and attach.

### **THERMOWELL**

### **INFORMATION**

Product: THERMOWELL

Category : THERMOWELL

 Description: This product can be protection for RTD sensor and thermocouple.

Model: ISL-6500 Series

 This product is available for the overall sector automotive, steel, pharmaceutical, shipbuilding, chemical, etc.

### **LEVEL SWITCH**

### **PICTURE**

(ISL) ISL계기(유)

### **INFORMATION**

Product : LEVEL SWITCH

Category : LEVEL SWITCH

 Description: This product can be used 2 points contact output or control of many points contact.

Feature :

Contact type: NORMAL OPEN Number of HIGH, LOW and more

## **DATA ACCQUISITION UNIT**

### **INFORMATION**

Product: DATA ACCQUISITION UNIT

Category: DATA ACCQUISITION

Description:

The multi point analog data collection and alarm device

Feature: This product's features are a real-time monitoring and data collection performed at the same time, while the real-time alarm information is available, it is easy and simple to install and configure.

### WIRELESS DATA MONITORING SOLUTION

#### **PICTURE**

- Product : WIRELESS DATA MONITORING SOLUTION
- Category: WIRELESS DATA MONITORING
- Description: It is real time wireless data monitoring system in industry the scene.
- Feature: Support a variety of communication methods, 2.4GHz wireless communication, Industrial MODBUS TCP, HTTP for Web Server, Remote Setup TELNET.