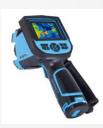

### WIRELESS DATA MONITORING SOLUTION

#### **PICTURE**

- Product : WIRELESS DATA MONITORING SOLUTION
- Category: WIRELESS DATA MONITORING
- Description: It is real time wireless data monitoring system in industry the scene.
- Feature: Support a variety of communication methods, 2.4GHz wireless communication, Industrial MODBUS TCP, HTTP for Web Server, Remote Setup TELNET.

- Model: RN001, RN300, RN910, RN200, RN500
- Professional monitoring software.
  Cloud Monitoring Services.
  Automatic report output.
  PC Type Monitoring Software