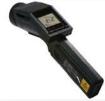

### WIRELESS MELTING THERMOMETER

### **PICTURE**

### **INFORMATION**

Product: WIRELESS MELTING THERMOMETER

Category: MELTING THERMOMETER

Description : MELTING THERMOMETER can be measured  $0 \sim 1700 \,^{\circ}\text{C}$  temperature range.

• Feature :

Input type: R, S, K

Holder material: SUS316 OR SUS304

Wasting Thermocouple length:

150~1500mm

Wireless area: 500M

Maximum Each Thermometer: 8ch

Model: ISL-WLT SERIES

 This product is available for the overall sector steel melting, aluminum melting process.