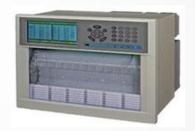

## **ANALOG/HYBRID RECORDER**

#### **PICTURE**

### **INFORMATION**

- Product: ANALOG RECORDER, HYBRID –
- RECORDER
- Category: PAPER RECORDER
- Description This product is a new Digital Hybrid Recorder and Analog Recorder and High Speed Multi Large Recorder.
- Feature :

Recorder Size: 100mm, 180mm, 250mm

External Memory: SD Card 2GB (Hybrid Type)

Input Channel: 6ch ~ 48ch

- Model: AH4000, AL4000, LE5000, EH3000, EL3000
- •
- These products are the domestic production can be applied in many fields such as semiconductor, steel, pharmaceutical, electronics, appliances, machinery, metal, ceramics, chemicals, papermaking Plant, food products.