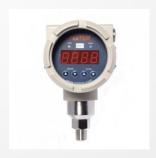

### PRESSURE TRANSMITTER

#### **PICTURE**

- Product : PRESSURE TRANSMITTER
- Category: PRESSURE
- Description: This product is a Precision pressure Transmitter and set the system, succeeding the current accuracy:  $\pm 0.2\%$ ,  $\pm 0.05\%$

- Model: MS-P100, MSP-200, MS-P500, VPRQ,
- VPRT, EXVPM Series
- These products are the domestic production can be applied in many fields such as semiconductor, steel, pharmaceutical, electronics, appliances, machinery, metal, ceramics, chemicals, papermaking Plant, food products.