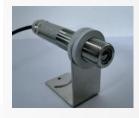

### **CARBON PROBE**

### **INFORMATION**

Product: CARBON PROBE

Category: OXYGEN SENSOR

 Description: This product is a compact, lightweight and simple.

 Feature: High-temperature carburizing heat treating and endothermic gas generators.
 High accuracy and repeatability.
 High efficiency, low maintenance.
 Compatible with all carbon controls.

Probe Out diameter: 21.7Φ

Probe length: 600mm / 700mm

Probe material: SUS310

Probe Connection Fitting: PT1"

Model: CP-600-X1 / CP-700-X1

It is control furnace atmospheres and generator gas supplies over the full range of carburizing hardening applications.