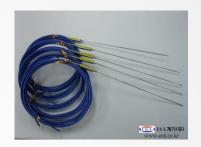

### **THERMOCOUPLE**

### **PICTURE**

### **INFORMATION**

Product : THERMOCOUPLE

Category: THERMOCOUPLE

Description : With thermocouple type K , it is designed to measure range  $-200 \sim 1300 \, ^{\circ}$ C.

Feature:

Material of tube: SUS310S OR SUS316 OR

SUS304

Diameter of: 21.7Φ OR OTHER

Length of: 100~3000mm

KS CLASS B

Model: ISLS-2000 Series

 This product is available for the overall sector automotive, steel, pharmaceutical, shipbuilding, etc.