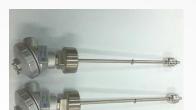

### SHEATH THERMOCOUPLE

#### **PICTURE**

### **INFORMATION**

- Product: SHEATH THERMOCOUPLE
- Category: THERMOCOUPLE
- Description: SHEATHED THERMOCOUPLE can measure a wide range of temperature from -200 ℃ to 1300 ℃.
- Feature:

This product can be made THERMOCOUPLE K, J, R, T, N, etc. Selecting length, thickness, material etc. you can customize and use this product.

- Model: ISL-1000 Series
- This product is available for the overall sector automotive, steel, pharmaceutical, shipbuilding, chemical, etc.