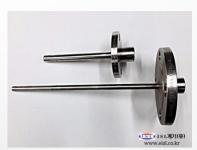

### SHEATH THERMOCOUPLE

#### **PICTURE**

### **INFORMATION**

- Product: SHEATH THERMOCOUPLE
- Category: THERMOCOUPLE
- Description: SHEATHED THERMOCOUPLE can measure a wide range of temperature from -200 ℃ to 1300 ℃.
- Feature:

This product can be made THERMOCOUPLE K, J, R, T, N, etc. Selecting length, thickness, material etc. you can customize and use this product.

- Model: ISL-1000 Series
- This product is available for the overall sector automotive, steel, pharmaceutical, shipbuilding, chemical, etc.