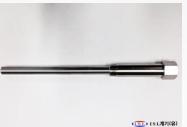

### RESISTANCE THERMOMETER SENSOR

#### **PICTURE**

(ISL) ISL계기(유

### **INFORMATION**

Product: RTD

Category : R.T.D(RTD)

Description: It is a PT 100 device and can measure the -200  $\sim$  300  $^{\circ}$ C. by applying a circular connectors It is easy to remove and attach.

• Feature :

Material of protection: SUS316L OR SUS304

Diameter of: 3.2Φ OR OTHER

Length of: 50~1000mm

Connection screw: PT1/2 OR OTHER

KS CLASS A

Model: ISL-4000 Series

 This product is available for the overall sector automotive, steel, pharmaceutical, shipbuilding, chemical, etc.