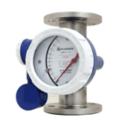

### **FLOW METER**

### **PICTURE**

### **INFORMATION**

Product: FLOW METER

Category: FLOW

Description: This product is a Digital Flow meter and set the system, succeeding the current

accuracy:  $\pm 2.5\%$ ,  $\pm 0.5\%$ 

Model: KOI, KMT, KOT, KOM, MH Series

These products are the domestic production can be applied in many fields such as semiconductor, steel, pharmaceutical, electronics, appliances, machinery, metal, ceramics, chemicals, papermaking Plant, food products.